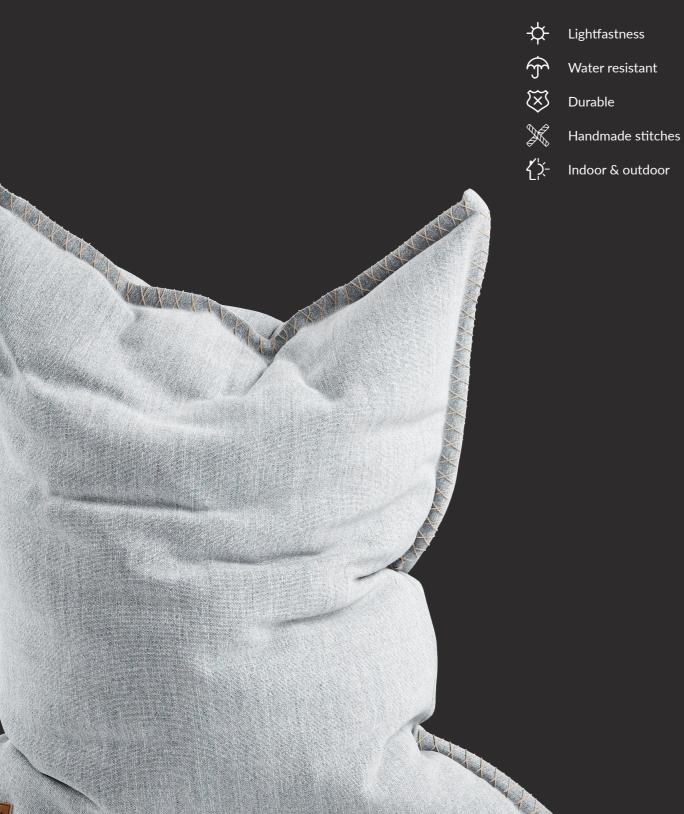

## **COBANA BEANBAG**

BEAUTIFUL DANISH DESIGN

Cobana Beanbag is the perfect indoor and outdoor bean bag chair. The large bean bags are both durable and water repellent. Use it as a sun lounger or a piece of garden furniture during summer and laze in it during winter. The Cobana Beanbag is perfect for the ones who love Danish design combined with many different application possibilities. It can, for example, be used as a lounge chair. The bean bag chair is super easy to move and to clean.

Cobana Lounge Chair & Pouf can be used outdoors as the material is durable and water repellent. The fabric is made of the 100% synthetic Olefin material, which will not become moldy after being exposed to humidity. You can rest easy when you leave your Cobana product outside – even if it rains.