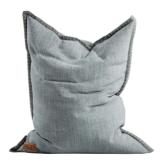

## **COBANA BEANBAG**

BEAUTIFUL DANISH DESIGN

Cobana Beanbag is the perfect indoor and outdoor bean bag chair. The large bean bags are both durable and water repellent. Use it as a sun lounger or a piece of garden furniture during summer and laze in it during winter. The Cobana Beanbag is perfect for the ones who love Danish design combined with many different application possibilities. It can, for example, be used as a lounge chair. The bean bag chair is super easy to move and to clean.

Cobana Beanbag | White Item no. 8577005 Size: 115x140 cm

Cobana Beanbag, Grey Item no. 8577006 Size: 115x140 cm

Cobana Beanbag | Petrol Melange Item no. 8577003 Size: 115x140 cm

Cobana Beanbag | Light Grey Item no. 8577010 Size: 115x140 cm