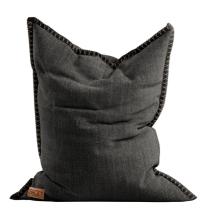

Available in two sizes: Regular size and junior size.

Cobana Beanbag | Black Item no. 8577001 Size: 115x140 cm

Cobana Beanbag | Sand Melange Item no. 8577004 Size: 115x140 cm

Cobana Beanbag | Brown Item no. 8577002 Size: 115x140 cm