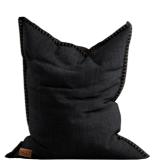

Available in two sizes: Regular size and junior size.

Cobana Beanbag | Black Item no. 8577001 Size: 115x140 cm

Cobana Beanbag | Sand Melange Item no. 8577004 Size: 115x140 cm

Cobana Beanbag | Brown Item no. 8577002 Size: 115x140 cm