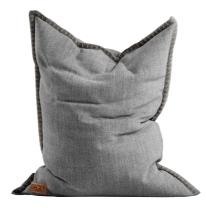

Cobana Beanbag | White Item no. 8577005 Size: 115x140 cm

Cobana Beanbag, Grey Item no. 8577006 Size: 115x140 cm

Cobana Beanbag | Petrol Melange Item no. 8577003 Size: 115x140 cm

Cobana Beanbag | Light Grey Item no. 8577010 Size: 115x140 cm