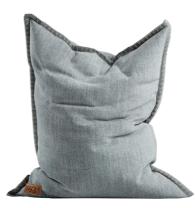

Cobana Beanbag | White Item no. 8577005 Size: 115x140 cm

Cobana Beanbag, Grey Item no. 8577006 Size: 115x140 cm

Cobana Beanbag | Petrol Melange Item no. 8577003 Size: 115x140 cm

Cobana Beanbag | Light Grey Item no. 8577010 Size: 115x140 cm