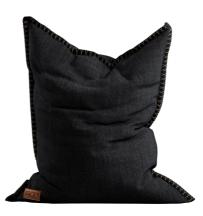

Available in two sizes: Regular size and junior size.

Cobana Beanbag | Black Item no. 8577001 Size: 115x140 cm

Cobana Beanbag | Sand Melange Item no. 8577004 Size: 115x140 cm

Cobana Beanbag | Brown Item no. 8577002 Size: 115x140 cm