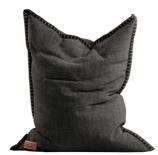

Available in two sizes: Regular size and junior size.

Cobana Beanbag | Black Item no. 8577001 Size: 115x140 cm

Cobana Beanbag | Sand Melange Item no. 8577004 Size: 115x140 cm

Cobana Beanbag | Brown Item no. 8577002 Size: 115x140 cm