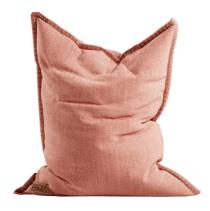

## **COBANA BEANBAG**

BEAUTIFUL DANISH DESIGN

Cobana Beanbag is the perfect indoor and outdoor bean bag chair. The large bean bags are both durable and water repellent. Use it as a sun lounger or a piece of garden furniture during summer and laze in it during winter. The Cobana Beanbag is perfect for the ones who love Danish design combined with many different application possibilities. It can, for example, be used as a lounge chair. The bean bag chair is super easy to move and to clean.

Cobana Beanbag | Rose Item no. 8577011 Size: 115x140 cm

Cobana Junior Beanbag | Sand Melange Item no. 8578004 Size: 100x130 cm

Cobana Junior Beanbag | Petrol Melange Item no. 8578003 Size: 100x130 cm

Cobana Junior Beanbag | Black Item no. 8578001 Size: 100x130 cm