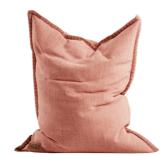

Cobana Beanbag | Rose Item no. 8577011 Size: 115x140 cm

Cobana Junior Beanbag | Sand Melange Item no. 8578004 Size: 100x130 cm

Cobana Junior Beanbag | Petrol Melange Item no. 8578003 Size: 100x130 cm

Cobana Junior Beanbag | Black Item no. 8578001 Size: 100x130 cm