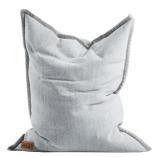

Cobana Beanbag | White Item no. 8577005 Size: 115x140 cm

Cobana Beanbag, Grey Item no. 8577006 Size: 115x140 cm

Cobana Beanbag | Petrol Melange Item no. 8577003 Size: 115x140 cm

Cobana Beanbag | Light Grey Item no. 8577010 Size: 115x140 cm