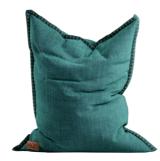

## **COBANA BEANBAG**

BEAUTIFUL DANISH DESIGN

Cobana Beanbag is the perfect indoor and outdoor bean bag chair. The large bean bags are both durable and water repellent. Use it as a sun lounger or a piece of garden furniture during summer and laze in it during winter. The Cobana Beanbag is perfect for the ones who love Danish design combined with many different application possibilities. It can, for example, be used as a lounge chair. The bean bag chair is super easy to move and to clean.

Cobana Beanbag | White Item no. 8577005 Size: 115x140 cm

Cobana Beanbag, Grey Item no. 8577006 Size: 115x140 cm

Cobana Beanbag | Petrol Melange Item no. 8577003 Size: 115x140 cm

Cobana Beanbag | Light Grey Item no. 8577010 Size: 115x140 cm