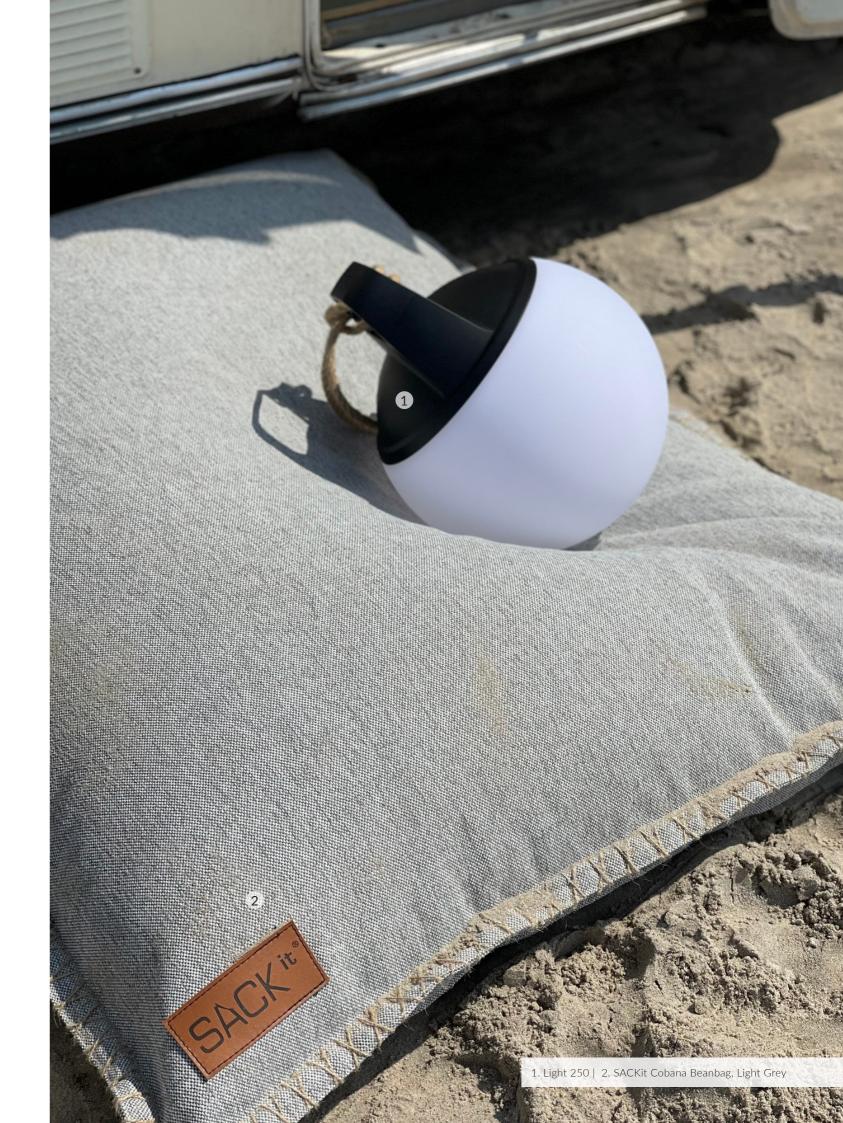

## **COBANA BEANBAG**

BEAUTIFUL DANISH DESIGN

Cobana Beanbag is the perfect indoor and outdoor bean bag chair. The large bean bags are both durable and water repellent. Use it as a sun lounger or a piece of garden furniture during summer and laze in it during winter. The Cobana Beanbag is perfect for the ones who love Danish design combined with many different application possibilities. It can, for example, be used as a lounge chair. The bean bag chair is super easy to move and to clean.

Cobana Beanbag | White Item no. 8577005 Size: 115x140 cm

Cobana Beanbag, Grey Item no. 8577006 Size: 115x140 cm

Cobana Beanbag | Petrol Melange Item no. 8577003 Size: 115x140 cm

Cobana Beanbag | Light Grey Item no. 8577010 Size: 115x140 cm