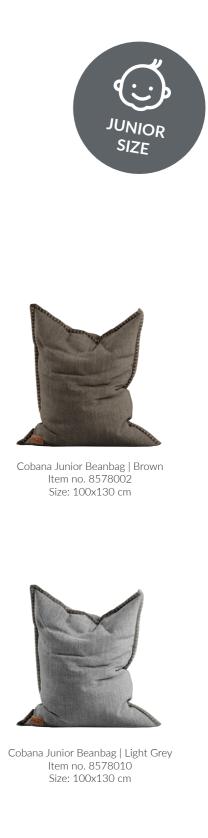

Available in two sizes: Regular size and junior size.

Cobana Beanbag | Black Item no. 8577001 Size: 115x140 cm

Cobana Beanbag | Sand Melange Item no. 8577004 Size: 115x140 cm

Cobana Beanbag | Brown Item no. 8577002 Size: 115x140 cm

Cobana Beanbag | Rose Item no. 8577011 Size: 115x140 cm

Cobana Junior Beanbag | Sand Melange Item no. 8578004 Size: 100x130 cm

Cobana Junior Beanbag | Petrol Melange Item no. 8578003 Size: 100x130 cm

Cobana Junior Beanbag | Black Item no. 8578001 Size: 100x130 cm