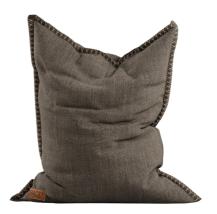

Available in two sizes: Regular size and junior size.

Cobana Beanbag | Black Item no. 8577001 Size: 115x140 cm

Cobana Beanbag | Sand Melange Item no. 8577004 Size: 115x140 cm

Cobana Beanbag | Brown Item no. 8577002 Size: 115x140 cm