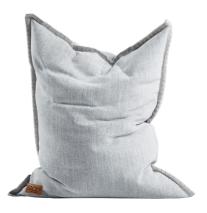

Cobana Beanbag | White Item no. 8577005 Size: 115x140 cm

Cobana Beanbag, Grey Item no. 8577006 Size: 115x140 cm

Cobana Beanbag | Petrol Melange Item no. 8577003 Size: 115x140 cm

Cobana Beanbag | Light Grey Item no. 8577010 Size: 115x140 cm