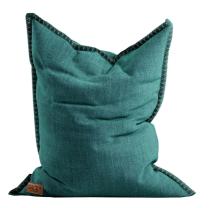

Cobana Beanbag | White Item no. 8577005 Size: 115x140 cm

Cobana Beanbag, Grey Item no. 8577006 Size: 115x140 cm

Cobana Beanbag | Petrol Melange Item no. 8577003 Size: 115x140 cm

Cobana Beanbag | Light Grey Item no. 8577010 Size: 115x140 cm